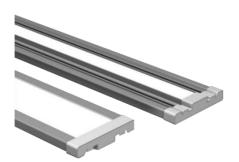

## <u>TETRA –</u> ARCHITECTURAL FIXTURE

## **Product Features**

- Aluminum extrusion housing duly powder coated.
- · Long life and better thermal management.
- High efficacy LED.
- Uniform and optimum light output and energy savings.
- Higher PF, Lower THD and Surge Protection.